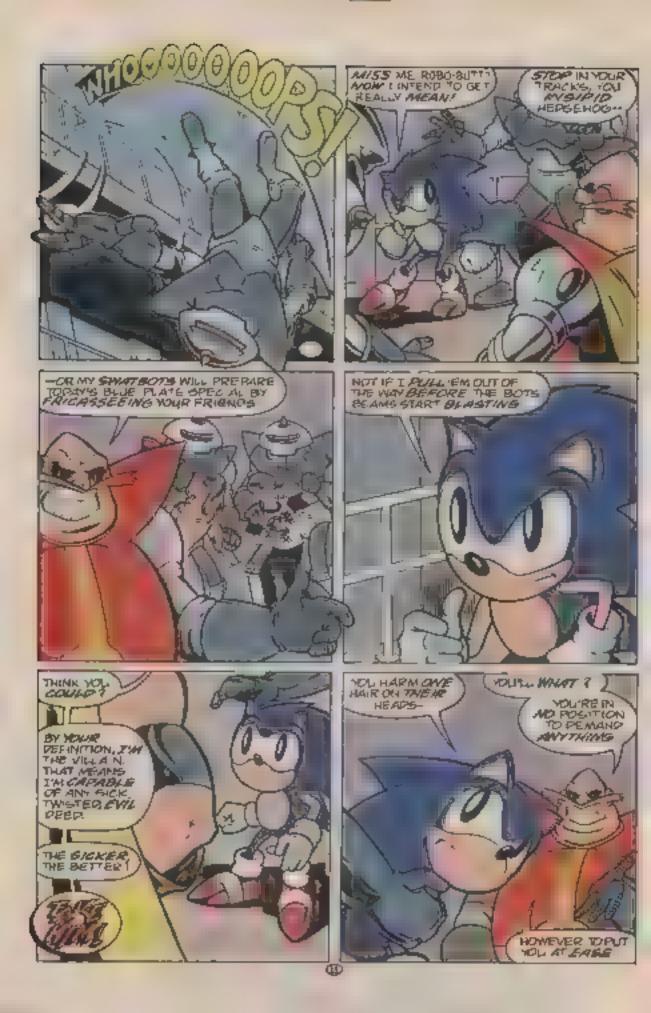

See the control of th

AND SO, AS THEY'VE DONE SO MANY TIMES BEFORE... THIS BAND OF HEROES RUSHES COURAGEOUSLY INTO UNKNOWN DANGER, CONFIDENT THEY WILL RETURN VICTORIOUS...